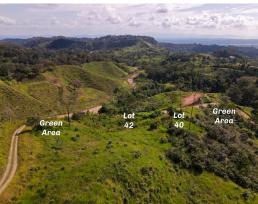

## Reduced - Ocean and Mountain View Lot 42 in the Chontales Community

\$85,000

♥ Ciudad Cortes, Puntarenas

Property Type: Land
Size: 1410 sq m
0.35 Acres

- Status: Active/Published
- Ocean View

- Mountain Properties
- Mountain View

## **Property Description**

This lot of a little over 1/3 of an acre offers spectacular ocean views looking south towards the Osa Peninsula, as well as stunning views of the surrounding mountains where the up and coming Chontales community is nestled. The Chontales community has really become quite popular with expats looking for better prices and for a quieter getaway from the influx of development in places like Ojochal, Uvita and Dominical, which are popular beach towns to the north. Chontales is located off a well-maintained dirt road less than 10 minutes from the Costanera (Coastal) Highway. The nearby town of Ciudad Cortes offers many shops and services, including the area's regional public hospital. A little ways south are the towns of Palmar Norte, Palmar Sur and Sierpe, the latter being a popular tourist area with daily boat taxis to the famous area of Drake Bay. There is a small regional airport in Palmar Sur with regular flights from San Jose.