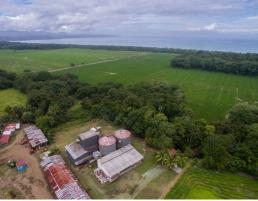

### **Property Description**

"Southern Belle" located in the south of Costa Rica's last unexplored and off the beaten track locations along the north edge of the OSA peninsula, this 2,373 acre (961 Hectare) farm is being offered for sale for the first time.Current use is rice and cattle production, and the farmers in the region consider this to be the best farm in the entire zone and many say entire country, due to the good soil conditions, the infrastructure to include several kilometers of internal roads that provide easy access for planting of crops and harvest.There are large covered workshop areas, workers housing, cafeteria, several administrative structures, two small houses that were recently renovated, laboratory, seed room, weigh station, and more...Over 80% of the total land area is flat land for agriculture use, and 10% in protected green zone, and 10% in secondary forest. The farm directly borders the maritime zone with easy access to miles of beautiful beaches.