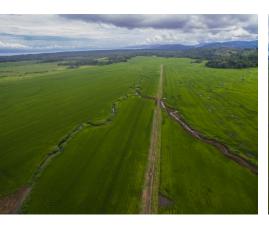

### **Property Description**

"Southern Belle" located in the south of Costa Rica's last unexplored and off the beaten track locations along the north edge of the OSA peninsula, this 2,373 acre (961 Hectare) farm is being offered for sale for the first time.Current use is rice and cattle production, and the farmers in the region consider this to be the best farm in the entire zone and many say entire country, due to the good soil conditions, the infrastructure to include several kilometers of internal roads that provide easy access for planting of crops and harvest.There are large covered workshop areas, workers housing, cafeteria, several administrative structures, two small houses that were recently renovated, laboratory, seed room, weigh station, and more...Over 80% of the total land area is flat land for agriculture use, and 10% in protected green zone, and 10% in secondary forest. The farm directly borders the maritime zone with easy access to miles of beautiful beaches.