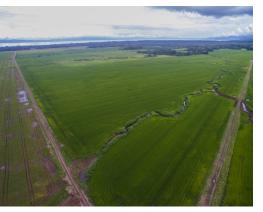

### **Property Description**

"Southern Belle" located in the south of Costa Rica's last unexplored and off the beaten track locations along the north edge of the OSA peninsula, this 2,373 acre (961 Hectare) farm is being offered for sale for the first time.Current use is rice and cattle production, and the farmers in the region consider this to be the best farm in the entire zone and many say entire country, due to the good soil conditions, the infrastructure to include several kilometers of internal roads that provide easy access for planting of crops and harvest.There are large covered workshop areas, workers housing, cafeteria, several administrative structures, two small houses that were recently renovated, laboratory, seed room, weigh station, and more...Over 80% of the total land area is flat land for agriculture use, and 10% in protected green zone, and 10% in secondary forest. The farm directly borders the maritime zone with easy access to miles of beautiful beaches.