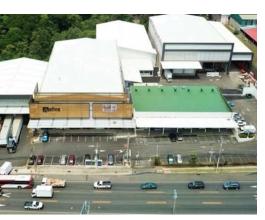

## **Property Description**

The warehouses are located in an area with high vehicular traffic, an areaindustrial and commercial with wide exposure. It has 70 parking spaces for workers and customers. The warehouses have the following dimensions: WAREHOUSE 1: 25 meters in front, 11 meters high, area of 22855.50m2MEZANINE: 25 meters in front and 5 meters high, area of 231m2WAREHOUSE 2: 30m in front, 12 meters high, area of 171,420m2WAREHOUSE 3: 26 meters in front, 12 meters high, area of ₹₹₹971.65m2OFFICES: 215m2• Emergency power plant.• Fire system.• High capacity three-phase pedestal transformers. • Water storage tank for the fire fighting system, with 80,000 gallons of ability. • Lighting with led lamps. • Room for electric forklift batteries. Precast concrete structures, including metal roll-up walls and curtains.in front of the warehouses. • High resistance asphalt floor for heavy traffic.