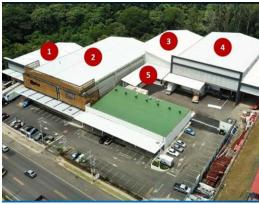

## **Property Description**

The warehouses are located in an area with high vehicular traffic, an areaindustrial and commercial with wide exposure. It has 70 parking spaces for workers and customers. The warehouses have the following dimensions: WAREHOUSE 1: 25 meters in front, 11 meters high, area of 22855.50m2MEZANINE: 25 meters in front and 5 meters high, area of 231m2WAREHOUSE 2: 30m in front, 12 meters high, area of 171,420m2WAREHOUSE 3: 26 meters in front, 12 meters high, area of ₹₹₹971.65m2OFFICES: 215m2• Emergency power plant.• Fire system.• High capacity three-phase pedestal transformers. • Water storage tank for the fire fighting system, with 80,000 gallons of ability. • Lighting with led lamps. • Room for electric forklift batteries. Precast concrete structures, including metal roll-up walls and curtains.in front of the warehouses. • High resistance asphalt floor for heavy traffic.