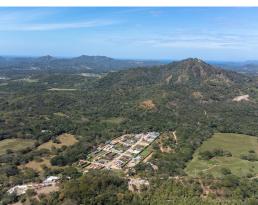

## **Property Description**

The virtues of this property are its size, usability, views, location and overall beauty. Size: 12 HECTS / 29 ACRES makes it appropriate for those that want a buffer around them. You are well into the property there - no neighbors nearby to wake you up with loud music, or barking dogs in the middle of the night. Usability: The land is rolling and mostly usable, making it a strong option for those looking for a retreat, community, family-compound, fruit/vegetable/herb producing farm etc. There are numerous potential building sites, and the usability of most of the 29 acres makes for a blank slate of creativity for the buyer. Views: Vast and sweeping overlooking to the large valley, the valley views alone are inspiring, Add to this the view out to the Pacific Ocean, which can be seen on the highest point of the mountain, you can pick your best options of view. The sunsets over the ocean are spectacular.