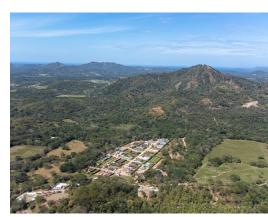

## **Property Description**

The virtues of this property are its size, usability, views, location and overall beauty. Size: 12 HECTS / 29 ACRES makes it appropriate for those that want a buffer around them. You are well into the property there - no neighbors nearby to wake you up with loud music, or barking dogs in the middle of the night. Usability: The land is rolling and mostly usable, making it a strong option for those looking for a retreat, community, family-compound, fruit/vegetable/herb producing farm etc. There are numerous potential building sites, and the usability of most of the 29 acres makes for a blank slate of creativity for the buyer. Views: Vast and sweeping overlooking to the large valley, the valley views alone are inspiring, Add to this the view out to the Pacific Ocean, which can be seen on the highest point of the mountain, you can pick your best options of view. The sunsets over the ocean are spectacular.