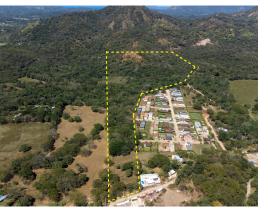

## 12 Ha (29 Acres) Loma Verde 15 minutes to Playa Tamarindo

\$550,000

♥ Tamarindo, Guanacaste

Property Type: Land
Size: 117359 sq m
29 Acres

- Status: Active/Published
- Close To Schools
- Commercial
- Investment Opportunities
- Acreage
- Close To Shops
- Development Farm
- Mountain Properties
- Close To Golf
- Close To Transport
- Equestrian
- Mountain View

## **Property Description**

The virtues of this property are its size, usability, views, location and overall beauty. Size: 12 HECTS / 29 ACRES makes it appropriate for those that want a buffer around them. You are well into the property there - no neighbors nearby to wake you up with loud music, or barking dogs in the middle of the night. Usability: The land is rolling and mostly usable, making it a strong option for those looking for a retreat, community, family-compound, fruit/vegetable/herb producing farm etc. There are numerous potential building sites, and the usability of most of the 29 acres makes for a blank slate of creativity for the buyer. Views: Vast and sweeping overlooking to the large valley, the valley views alone are inspiring, Add to this the view out to the Pacific Ocean, which can be seen on the highest point of the mountain, you can pick your best options of view. The sunsets over the ocean are spectacular.