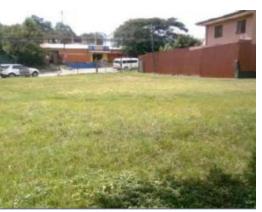

## **Property Description**

Land for sale on the main road in Guachipelín. The land has 1600 completely flat meters ready to build, ideal for offices, commerce or housing. Proximity to important shopping centers such as: Multiplaza, Plaza Istakzu, District 4. As well as supermarkets, hospitals, schools and colleges. A public street frontage of 55m. and a depth of 45m.