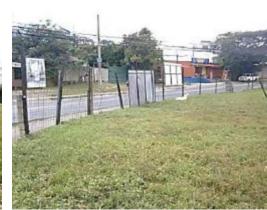

## **Property Description**

Land for sale on the main road in Guachipelín. The land has 1600 completely flat meters ready to build, ideal for offices, commerce or housing. Proximity to important shopping centers such as: Multiplaza, Plaza Istakzu, District 4. As well as supermarkets, hospitals, schools and colleges. A public street frontage of 55m. and a depth of 45m.