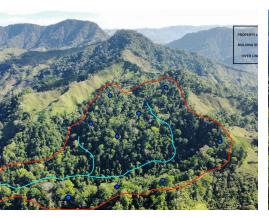

## **Property Description**

NATURE LOVER? If yes, then this is what you are looking for! Finca Sinai is a beautiful jungle farm located in the Mountains of the Osa Peninsula, just one hour and thirty minutes drive to Uvita. Take a nice drive along the Coastal road to visit this spectacular property with 84 acres of jungle with amazing views of the mountains and the Sierpe Lagoon that compliments the vistas perfectly. Endless potential for a big development or a family compound due its location and topography, one of the most private places you will find on the market with countless building sites, two beautiful creeks that divide the property in half with a 90 foot waterfall and another stream that flows over the border line in the lowest part of the property with water all year round. The property line is well maintained by the current caretaker farmer that works for the owner of the land. This property is one of the most beautiful places to start your new journey in Costa Rica and create a nice future for you and your family.