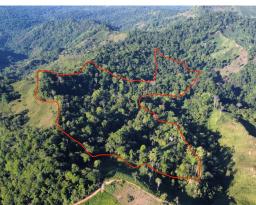

## **Property Description**

NATURE LOVER? If yes, then this is what you are looking for! Finca Sinai is a beautiful jungle farm located in the Mountains of the Osa Peninsula, just one hour and thirty minutes drive to Uvita. Take a nice drive along the Coastal road to visit this spectacular property with 84 acres of jungle with amazing views of the mountains and the Sierpe Lagoon that compliments the vistas perfectly. Endless potential for a big development or a family compound due its location and topography, one of the most private places you will find on the market with countless building sites, two beautiful creeks that divide the property in half with a 90 foot waterfall and another stream that flows over the border line in the lowest part of the property with water all year round. The property line is well maintained by the current caretaker farmer that works for the owner of the land. This property is one of the most beautiful places to start your new journey in Costa Rica and create a nice future for you and your family.