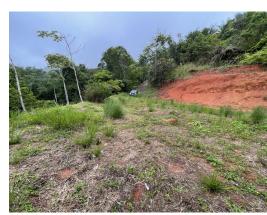

## **Property Description**

This ocean view lot is located at the end of a private road on Cocoa Ridge in Platanillo. It has multiple building sites and is perfect for the main house, a pool, and a guest house. It is surrounded by beautiful forest and has an all-year creek that runs down one of the borders. The property sits at approximately 1000 ft elevation and has great breezes and the perfect climate. There is a community well that provides water and the seller has applied for a water concession on the creek. It has power over the property. It is a 10 min drive on a well-maintained gravel road to the town of Platanillo and then another 10 min on a paved road to the beach and Dominical. There is a 2.7-acre mountain view property available next to this one being sold by the same seller. Please inquire for details.