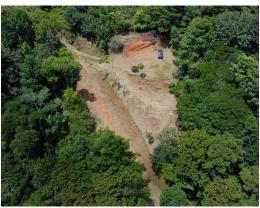

## **Property Description**

This ocean view lot is located at the end of a private road on Cocoa Ridge in Platanillo. It has multiple building sites and is perfect for the main house, a pool, and a guest house. It is surrounded by beautiful forest and has an all-year creek that runs down one of the borders. The property sits at approximately 1000 ft elevation and has great breezes and the perfect climate. There is a community well that provides water and the seller has applied for a water concession on the creek. It has power over the property. It is a 10 min drive on a well-maintained gravel road to the town of Platanillo and then another 10 min on a paved road to the beach and Dominical. There is a 2.7-acre mountain view property available next to this one being sold by the same seller. Please inquire for details.