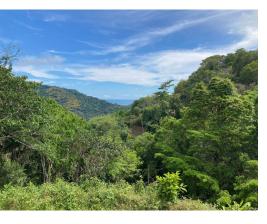

## **Property Description**

This ocean view lot is located at the end of a private road on Cocoa Ridge in Platanillo. It has multiple building sites and is perfect for the main house, a pool, and a guest house. It is surrounded by beautiful forest and has an all-year creek that runs down one of the borders. The property sits at approximately 1000 ft elevation and has great breezes and the perfect climate. There is a community well that provides water and the seller has applied for a water concession on the creek. It has power over the property. It is a 10 min drive on a well-maintained gravel road to the town of Platanillo and then another 10 min on a paved road to the beach and Dominical. There is a 2.7-acre mountain view property available next to this one being sold by the same seller. Please inquire for details.