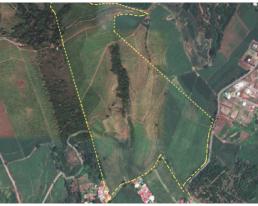

## **Property Description**

Welcome to this fascinating property with low density residential and commercial land use!Located in a privileged area, this property has all the basic services available. Its excellent location places it close to the center of Grecia, only  $1\,\mathrm{km}$ away. In the vicinity of the property, you will find a wide variety of commercial and institutional services, such as schools, colleges and shopping malls. In addition, this area is distinguished by a constant residential growth, with middle and upper middle class homes and apartments. The property is located within the Future Development Zone (ZDF), which means it has great potential for urban development. Agricultural activities and some housing uses currently take place in the FDZ, but it is expected to become a tier three priority for urban growth in the future. In terms of permitted uses, this zone contemplates the possibility of building warehouses, grocery stores, parks, community halls, amphitheaters, gymnasiums, schools, residences and small factories.