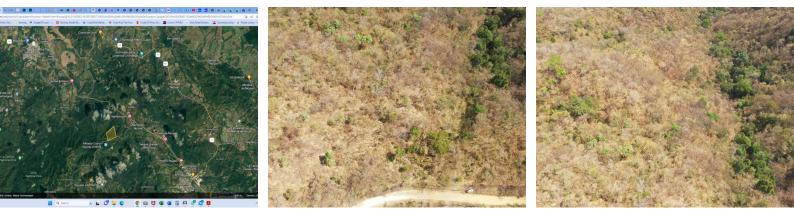

## 46 Hectares Nambi de Nicoya Price Reduced from \$250k!

🖓 Nicoya Peninsula, Guanacaste

• Property Type: Land • Built: 2023 • Size: 462067 sq m • 114.18 Acres

- Status: Active/Published
- Fire Sales
- Mountain Properties
- Sub Dividable

## **Property Description**

Location: Nambi de Nicoya, Costa RicaProperty Type: Large Farm - Raw LandSize: 462,067 square metersKey Features:Serene rural setting in the heart of the Nicoya PeninsulaSprawling 46 hectares of raw land, offering endless possibilitiesHome to a mix of teak trees and lush pastureIdeal for agricultural ventures, eco-tourism, or a private estateLocated in one of the few "Blue Zones" in the world, known for longevity and well-beingAbundant wildlife and natural beauty, perfect for nature enthusiastsSecluded and private, yet accessible to nearby amenities and attractionsSpecial Selling Points:This property presents a unique opportunity to own a piece of paradise in one of the world's renowned "Blue Zones." Immerse yourself in the tranquility of the Nicoya Peninsula, surrounded by teak trees and vibrant green pastures. Whether you envision an agricultural venture, an eco-friendly retreat, or a private estate, this expansive raw land offers a canvas for your dreams.