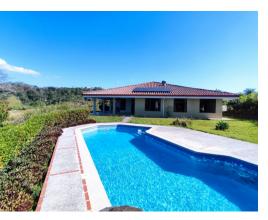

## Breathtaking Panorama in this San Mateo Home

\$399,000

♀ Atenas, Alajuela

Property Type: Single Family Homes
Bedrooms: 3
Built: 2008
Size: 2000 sq m
0.49 Acres
Floor Area (SQFT): 4,166

- Status: Active/Published
- Furnished Partially
- Mountain Properties
- Pool

## **Property Description**

This home located in Desmonte features excellent views of the Pacific! Located in the picturesque town of Desmonte in Alajuela - with surrounding mountainsides and located in a nice community. The main home features a large open kitchen, ample living area and has 3 bedrooms, and 2.5 baths. The home has an open floor plan that is flooded with natural light. The large master bedroom with an ensuite bath features a soaking tub. The other side of the home has 2 bedrooms each with its own ensuite bathrooms. master suite. There is an extra television/study room but can also be used as an extra bedroom. It has a large inviting terrace and pool area. Located 20 minutes from Atenas Center, this property features a very private setting adjacent a primary forest located in a private community with paver brick roads and large water storage infrastructure.