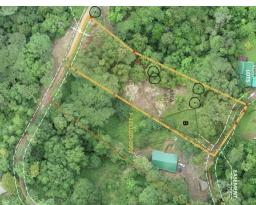

## **Property Description**

This enchanting real estate opportunity of 1.2 acres of lush land provides an idyllic setting for your dream home. Situatedin the midst of a breathtaking green jungle, the surroundings are teeming with a diverse array of trees, attracting numerous birds and exotic wildlife, creating a harmonious coexistence with nature. One of the highlights of this property is its proximity to the magnificent Playa Colonia, a mere 5-minute drive away. This stunning beach forms part of the Marino Ballena National Park, offering a delightful retreat for swimming and witnessing mesmerizing sunsets. Additionally, the convenience of Uvita, with its vibrant amenities, lies just a short 5-minute drive away. Here, you'll find an array of shops and the finest restaurants, all within easy reach. This secret Jungle garden presents a serene haven, providing the tranquility and peace that perfectly complements the allure of living in this remarkable country that captures hearts.