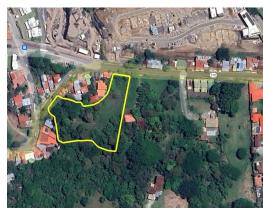

## **Property Description**

Ultimate MIXED USE Developer's Dream in prime Santa Ana, San Jose, Costa RicaFor less than \$100 per m2... Discover the ultimate Developer's Dream in prime Santa Ana, Costa Rica real estate with this exceptional 8,216-square-meter property, perfect for medium-density residential and/or commercial development. Positioned amidst sought-after neighborhoods including Lindora, Multiplaza, and Guachipelín, this location is a prized gem at the heart of the region's prosperity. With strong demand and proximity to upscale developments, it offers a lucrative investment prospect. Essential utilities are readily available, catering to seamless large-scale construction. Boasting dual fronts facing public roads, this property provides unmatched flexibility, accommodating both residential and commercial entrances effortlessly. Its secure title within a reputable society ensures a smooth transaction, making it a worry-free choice.