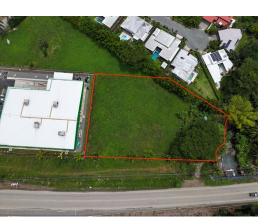

## Remarkable Commercial **Property in Uvita**

\$547,750

♥ Uvita, Puntarenas

Property Type: Land • Size: 4382 sq m • 1.08 Acres

- Status: Active/Published
- Close To Shops
- Highway Frontage
- Close To Golf
- Close To Transport
- Investment Opportunities
- Close To Schools
- Commercial
- New Projects

## **Property Description**

TAKE NOTICE OF this exceptional commercial property opportunity in the heart of the thriving town of Uvita, where strategic location meets boundless potential. This ideal commercial property, spanning an expansive 4382m2, is a prime investment prospect boasting an unrivaled position with highway frontage. Situated adjacent to the recently established Maxi Pali grocery store, this property enjoys a prominent position that guarantees high footfall and consistent visibility. Additionally, its strategic proximity to the newest gas station and the largest hardware store further cements its status as a coveted commercial hub. What truly sets this property apart is its corner placement, serving as a gateway to both the national park and beach, as well as numerous burgeoning residential communities. This position allows for maximum exposure to the steady stream of traffic heading north or south to Uvita, making it an ideal platform for a diverse range of businesses.