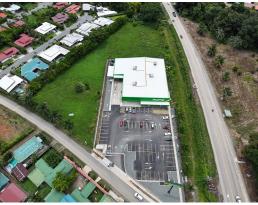

## **Property Description**

TAKE NOTICE OF this exceptional commercial property opportunity in the heart of the thriving town of Uvita, where strategic location meets boundless potential. This ideal commercial property, spanning an expansive 4382m2, is a prime investment prospect boasting an unrivaled position with highway frontage. Situated adjacent to the recently established Maxi Pali grocery store, this property enjoys a prominent position that guarantees high footfall and consistent visibility. Additionally, its strategic proximity to the newest gas station and the largest hardware store further cements its status as a coveted commercial hub. What truly sets this property apart is its corner placement, serving as a gateway to both the national park and beach, as well as numerous burgeoning residential communities. This position allows for maximum exposure to the steady stream of traffic heading north or south to Uvita, making it an ideal platform for a diverse range of businesses.