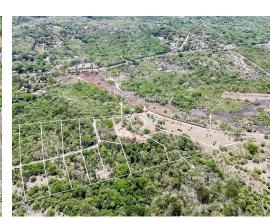

## **Property Description**

Welcome to your slice of heaven in Villarreal, Tamarindo! Lot #16 is a large 1200 m2 parcel in a tranquil gated neighborhood, providing you a unique opportunity to build your dream house in one of Costa Rica's most beautiful places. Enjoy the peaceful ambiance of this lovely enclave while being only a short drive from the world-renowned beach town of Tamarindo with its sparkling white sand beach. The lush surroundings will capture your imagination and provide you with the opportunity to construct a private retreat that perfectly matches your lifestyle. The options are many, including creating a beautiful estate with exquisite facilities or a quiet and private refuge, surrounded by nature. Each Lot in Pacific Estates has electricity and water available, along with fiber optic internet. The monthly HOA dues are \$200 per month. Lot #16 is ready for you to begin building your own special Costa Rica home.