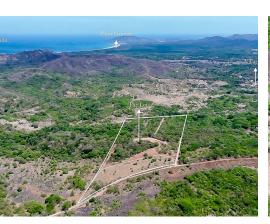

## **Property Description**

Welcome to your slice of heaven in Villarreal, Tamarindo! Lot #16 is a large 1200 m2 parcel in a tranquil gated neighborhood, providing you a unique opportunity to build your dream house in one of Costa Rica's most beautiful places. Enjoy the peaceful ambiance of this lovely enclave while being only a short drive from the world-renowned beach town of Tamarindo with its sparkling white sand beach. The lush surroundings will capture your imagination and provide you with the opportunity to construct a private retreat that perfectly matches your lifestyle. The options are many, including creating a beautiful estate with exquisite facilities or a quiet and private refuge, surrounded by nature. Each Lot in Pacific Estates has electricity and water available, along with fiber optic internet. The monthly HOA dues are \$200 per month. Lot #16 is ready for you to begin building your own special Costa Rica home.