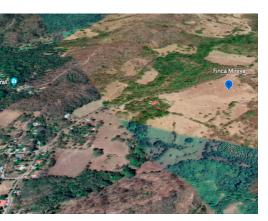

## Finca Mireya

## **Property Description**

Finca Mireya is a wonderful investment opportunity because it is located 4 kilometres east of the RIU Hotel and Diamante Adventure Park and has 200 metres of street frontage. This property can be used for condos, apartments, or a camping area because it is located 4 kilometres from Matapalo Beach, 14 kilometres from Coco Beach, 20 minutes from restaurants, bars, and shopping, and 30 minutes from Liberia International Airport.\_TV