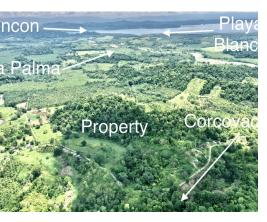

## **Property Description**

Escape to Paradise in Osa, La Palma, Costa RicaNestled in the heart of Costa Rica's Osa Peninsula, this property is a true haven for nature lovers and those seeking a serene, tranquil escape. Situated in the picturesque town of La Palma, you'll find yourself surrounded by the awe-inspiring beauty of lush, green valleys and abundant wildlife. Key Features: Natural Beauty: Wake up to the breathtaking vistas of unspoiled nature right outside your window. The property is enveloped by rolling hills and dense rainforests, offering a sense of serenity and wonder that's hard to find anywhere else. Wildlife Sanctuary: Osa Peninsula is renowned for its incredible biodiversity, and this property is no exception. You'll have the privilege of sharing your space with vibrant toucans, playful monkeys, and a multitude of tropical bird species. Proximity to Pristine Beaches: While you're surrounded by the beauty of the jungle, the Pacific Ocean is just a short drive away.