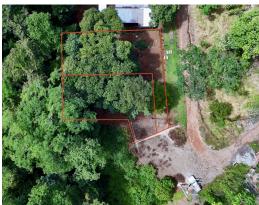

## **Property Description**

These charming lots are strategically located in Uvita, within easy reach of all amenities and just a 5-minute drive from the beautiful beaches, whether it's Cola de la Ballena or Playa Hermosa. Each lot boasts generous dimensions of 4380 and 4703 square feet, providing a total of 0.2 acres of space. The unique opportunity to acquire both lots together for \$190,000 offers exceptional potential. Additionally, there is the option to purchase the 437m2 lot (4703 square feet) individually for \$95,000, which represents a highly competitive offer in the market. These lots are ready to bring your dreams of building the ideal home to life, and even provide space for your guests. Their versatility allows for both residential and commercial use, thanks to their proximity to downtown Uvita and their favorable topography. The presence of trees at the back of the property not only provides shade and a refreshing breeze but also adds a touch of serenity.