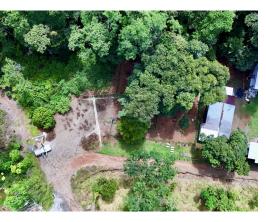

## **Property Description**

These charming lots are strategically located in Uvita, within easy reach of all amenities and just a 5-minute drive from the beautiful beaches, whether it's Cola de la Ballena or Playa Hermosa. Each lot boasts generous dimensions of 4380 and 4703 square feet, providing a total of 0.2 acres of space. The unique opportunity to acquire both lots together for \$190,000 offers exceptional potential. Additionally, there is the option to purchase the 437m2 lot (4703 square feet) individually for \$95,000, which represents a highly competitive offer in the market. These lots are ready to bring your dreams of building the ideal home to life, and even provide space for your guests. Their versatility allows for both residential and commercial use, thanks to their proximity to downtown Uvita and their favorable topography. The presence of trees at the back of the property not only provides shade and a refreshing breeze but also adds a touch of serenity.