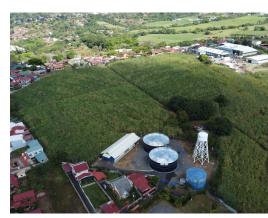

## **Property Description**

Explore this extraordinary property, a vast land located in Grecia, amidst the sugar factories. With immense potential, this expansive land is suitable for various purposes, such as residential development, machinery warehouses, supplies stores, or a large warehouse. Here are the key highlights: Size and Versatility: This expansive land provides a substantial area, allowing for diverse development possibilities. Whether envisioning a residential community, machinery or supplies stores, or a large warehouse, the options are plentiful. Strategic Location: Situated between two important residential developments in the area and with plans for a new residential development, this land stands out for its strategic location. It is in a privileged position to attract attention and investment opportunities. Divisible Property: The land is divided into three parts, offering flexibility for potential buyers.