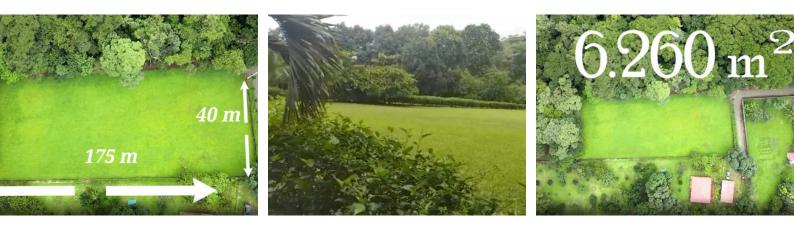

## Green Oasis in Orotina: Spacious Flat Land of Over 5000 Square Meters

**O**rotina, Alajuela

• Property Type: Land • Built: 000 • Size: 6261 sq m • 1.55 Acres

- Status: Active/Published
- Close To Transport
- Close To Schools
- Mountain Properties
- Close To Shops
- Mountain View

## **Property Description**

This remarkable property in Orotina is a green oasis, offering a spacious flat land exceeding 5000 square meters. Nestledin a serene environment, this land presents a unique opportunity for various development possibilities. Here are the key highlights:Key Features:Expansive Flat Land: With a generous area of over 5000 square meters, the property provides ample space for diverse projects or developments.Lush Greenery: Experience the beauty of nature with lush green surroundings, creating a tranquil and refreshing atmosphere.Strategic Location: Situated in Orotina, the property enjoys a strategic location that combines proximity to essential amenities with the peacefulness of a natural setting.Development Potential: The flat topography and considerable size of the land open the door to various development possibilities, from a private residence to commercial ventures or recreational spaces.