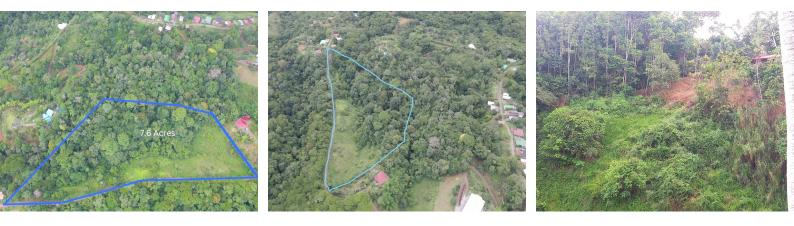

#### **Property Description**

7.6 Acres Calle Camaron Platanillo Located on the popular Calle Camaron Road just 4 minutes from the paved road in Platanillo and walking distance to town is this 7.6 wooded acres. The land is made up of mostly wooded or forested areas and borders a public road for over 200 meters. Along the public road are two areas that can be built on with access to electricity and water. With some excavation and tractor work there is the possibility of creating more building space or a home site in the forested sector of the land. This property is being offered at an extremely discounted price per m2 leaving enough equity in the land for the new owner to do the excavation, road and sitework to develop the interior land. This is an excellent opportunity to secure property in the growing community of Platanillo. Whether it be for a full-time residence or part time income rental. With the proper excavation and sitework the buyer has the ability to develop 3 different building sites or more on this 7.