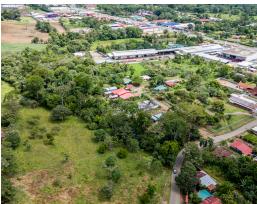

## Commercial/Residential Lot 3.6 acres of Well Located Land

\$1,000,000

Perez Zeledon, San Jose

Property Type: Land • Size: 14706 sq m • 3.63 Acres

- Status: Active/Published
- Close To Shops
- Mountain View

## **Property Description**

This 3.6-acre commercial property offers a world of possibilities in the heart of Pérez Zeledón, Costa Rica. Nestled in a vibrant commercial area, its strategic position places it a mere 500 meters from the Pan-American Highway and in close proximity to major retail outlets, including Walmart and multiple supermarkets. Additionally, a local mall adds to the convenience of this location. This commercial land is priced way below the market value giving the new owners the opportunity to gain great margins on this investment, the market value for properties similar to this one average to \$250 per square meter, this one is only \$68. Whether you envision a government building, call center offices, or have other business ideas in mind, this versatile property provides a canvas for your vision. With its easy accessibility and regular land layout, you have the flexibility to create the business space you desire.