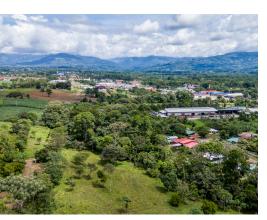

## Commercial/Residential Lot 3.6 acres of Well Located Land

\$1,000,000

Perez Zeledon, San Jose

Property Type: Land • Size: 14706 sq m • 3.63 Acres

- Status: Active/Published
- Close To Shops
- Mountain View

## **Property Description**

This 3.6-acre commercial property offers a world of possibilities in the heart of Pérez Zeledón, Costa Rica. Nestled in a vibrant commercial area, its strategic position places it a mere 500 meters from the Pan-American Highway and in close proximity to major retail outlets, including Walmart and multiple supermarkets. Additionally, a local mall adds to the convenience of this location. This commercial land is priced way below the market value giving the new owners the opportunity to gain great margins on this investment, the market value for properties similar to this one average to \$250 per square meter, this one is only \$68. Whether you envision a government building, call center offices, or have other business ideas in mind, this versatile property provides a canvas for your vision. With its easy accessibility and regular land layout, you have the flexibility to create the business space you desire.