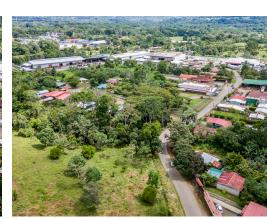

## Commercial/Residential Lot 3.6 acres of Well Located Land

\$1,000,000

Perez Zeledon, San Jose

Property Type: Land • Size: 14706 sq m • 3.63 Acres

- Status: Active/Published
- Close To Shops
- Mountain View

## **Property Description**

This 3.6-acre commercial property offers a world of possibilities in the heart of Pérez Zeledón, Costa Rica. Nestled in a vibrant commercial area, its strategic position places it a mere 500 meters from the Pan-American Highway and in close proximity to major retail outlets, including Walmart and multiple supermarkets. Additionally, a local mall adds to the convenience of this location. This commercial land is priced way below the market value giving the new owners the opportunity to gain great margins on this investment, the market value for properties similar to this one average to \$250 per square meter, this one is only \$68. Whether you envision a government building, call center offices, or have other business ideas in mind, this versatile property provides a canvas for your vision. With its easy accessibility and regular land layout, you have the flexibility to create the business space you desire.