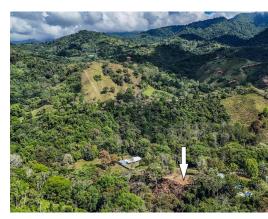

## **Property Description**

In our neighbourhood, easy access and near total tranquility usually don't mix – not in the red-hot real estate market of Costa Ballena. BUT there are still a few hidden gems where you can find a peaceful, quiet and nature-infused environment hidden from the hassle and bustle but just a few minutes' drive away from all the services, amenities and attractions you can imagine. Such is the case with this piece of land, located in the quiet community of TRES RIOS right next door to the tourist and expat hub of OJOCHAL. This lot fronts a paved public road and is accessed via a nicely prepared internal driveway. A steady but not too steep drive will bring you to the first plantel, located on your right about ½ way up to the top of the hill. Continuing up, the driveway swings to the left and terminates at the second plantel which stretches across the hilltop. The plantels are flat and offer beautiful views of the surrounding hills, jungles and the coastal mountains which rise up to 1,300 metres (4,300 feet) above the Pacific shores.