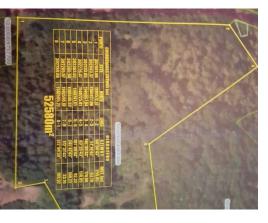

## 12.35 Acres Development **Property 10 min from Tamarindo**

\$2,103,200

▼ Tamarindo. Guanacaste

Property Type: Land • Size: 52580 sq m • 12.99 Acres

- Status: Active/Published
- Close To Schools
- Development Farm
- Acreage
- Close To Shops

## **Property Description**

Welcome to Finca Medaglia, a prime development land opportunity ideally suited for an ecological mixed-use complex. Situated in one of Costa Rica's top destinations, this property offers a valuable investment opportunity, conveniently located just 10 minutes from Tamarindo, 20 minutes from Flamingo & Conchal, and 50 minutes from the Guanacaste Airport (LIR). With its mixed-use zoning, Finca Medaglia spans over 5 hectares (12.35 acres) and boasts 820 ft of main road frontage next to Maxi Pali. This makes it an ideal location for commercial businesses, residences, restaurants, green spaces with nature trails, and outdoor markets. The property also offers endless development opportunities with its wide forest cover and no adjoining construction. The property's proximity to popular beach communities such as Tamarindo, Playa Grande, Avellanas, Flamingo, and Conchal adds to its appeal. These areas attract both tourists and full-time residents, making it a desirable location for investment.