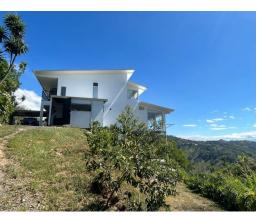

## Property Overlooking the Pacific Ocean

\$375,000 ID: 20902

Atenas, Alajuela

• Property Type: Single Family Homes • Bedrooms: 4 • Built: 2022 • Size: 5000 sq m • 1.24 Acres • Floor Area (SQFT): 2,799

Status: Active/Published

## **Property Description**

This property is located in the high parts of the mountain located in the Desmonte area. Due to its position and height, it provides a spectacular view of both the high mountains of Atenas as well as the Puriscal mountains that descend on the horizon to the Pacific Ocean. The house is strategically built in light material but with a beautiful design and maximum security details. It has 4 bedrooms, 3 bathrooms, a large terrace with an impressive view, a carport and two cellar spaces. It also has a space in the lower part that could be converted into either a barbecue area or even a small apartment. The land measures 5000m where in different areas you can make terraces to add a small house, an entertainment area where you can take advantage of the great view, and it also has spaces to make a pool. This property is special for someone who wants to live away from noise and who seeks to be surrounded by lots of flora and fauna since it is located 7 miles from the center of Athens on a small street with very little traffic.