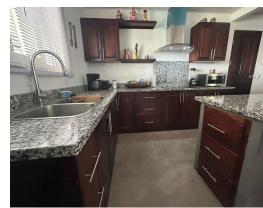

## **Property Description**

This property is located in the high parts of the mountain located in the Desmonte area. Due to its position and height, it provides a spectacular view of both the high mountains of Atenas as well as the Puriscal mountains that descend on the horizon to the Pacific Ocean. The house is strategically built in light material but with a beautiful design and maximum security details. It has 4 bedrooms, 3 bathrooms, a large terrace with an impressive view, a carport and two cellar spaces. It also has a space in the lower part that could be converted into either a barbecue area or even a small apartment. The land measures 5000m where in different areas you can make terraces to add a small house, an entertainment area where you can take advantage of the great view, and it also has spaces to make a pool. This property is special for someone who wants to live away from noise and who seeks to be surrounded by lots of flora and fauna since it is located 7 miles from the center of Athens on a small street with very little traffic.