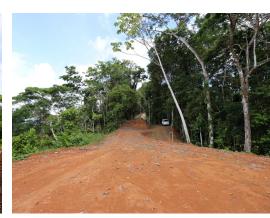

## **Property Description**

Located just North of Dominical town on the first ridge above Hatillo town. This property is situated in a jungle settingwith big ocean and jungle views. Enjoy the breezes off the ocean below in the afternoons and the cool mountain breezes in the mornings. Water and electricity are to the building site. Easy access yet private. The public road up to this property is paved which is conveniently located 20 minutes to Quepos and 5 minutes to Dominical town. Enjoy the sound of the waves and take in a Costa Rican sunset from your jungle property! You also have access to a beautiful river with multiple swimming holes. Please contact your listing agent today for any questions or to set up a showing.