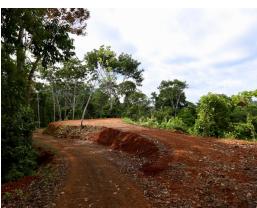

## **Property Description**

Located just North of Dominical town on the first ridge above Hatillo town. This property is situated in a jungle settingwith big ocean and jungle views. Enjoy the breezes off the ocean below in the afternoons and the cool mountain breezes in the mornings. Water and electricity are to the building site. Easy access yet private. The public road up to this property is paved which is conveniently located 20 minutes to Quepos and 5 minutes to Dominical town. Enjoy the sound of the waves and take in a Costa Rican sunset from your jungle property! You also have access to a beautiful river with multiple swimming holes. Please contact your listing agent today for any questions or to set up a showing.