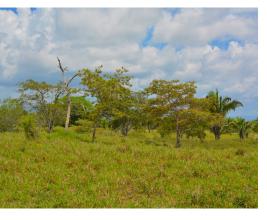

## **Property Description**

292.6 Acres, Finca Macho Monte. 90% usable land. This property is made up of rolling hills that rise gently above the coastal plains. Providing wide open views looking out to the Pacific Ocean. Also views looking east over the Terraba river basin, connecting mangroves and the town of Palmar Norte. There are several springs that originate from the property. A groundwater study has been completed and is available. Electricity is available at the paved coastal highway just 1 kilometer away. It's just 3 kilometers to the town center of Cortez and 7 kilometers to the airport at Palmar Sur. Just 20 minutes drive to the local beaches in the Ojochal area. 36 lots have been surveyed out and are ready for registration and sale. Much of the infrastructure work has been completed with over 2 kilometers of rocked roads and drainage. This is an ideal location for the equestrian with several kilometers of trails on the property and connecting trails and roads into the local mountains.