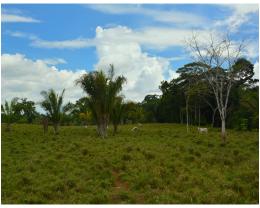

## **Property Description**

292.6 Acres, Finca Macho Monte. 90% usable land. This property is made up of rolling hills that rise gently above the coastal plains. Providing wide open views looking out to the Pacific Ocean. Also views looking east over the Terraba river basin, connecting mangroves and the town of Palmar Norte. There are several springs that originate from the property. A groundwater study has been completed and is available. Electricity is available at the paved coastal highway just 1 kilometer away. It's just 3 kilometers to the town center of Cortez and 7 kilometers to the airport at Palmar Sur. Just 20 minutes drive to the local beaches in the Ojochal area. 36 lots have been surveyed out and are ready for registration and sale. Much of the infrastructure work has been completed with over 2 kilometers of rocked roads and drainage. This is an ideal location for the equestrian with several kilometers of trails on the property and connecting trails and roads into the local mountains.