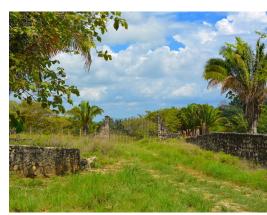

## **Property Description**

292.6 Acres, Finca Macho Monte. 90% usable land. This property is made up of rolling hills that rise gently above the coastal plains. Providing wide open views looking out to the Pacific Ocean. Also views looking east over the Terraba river basin, connecting mangroves and the town of Palmar Norte. There are several springs that originate from the property. A groundwater study has been completed and is available. Electricity is available at the paved coastal highway just 1 kilometer away. It's just 3 kilometers to the town center of Cortez and 7 kilometers to the airport at Palmar Sur. Just 20 minutes drive to the local beaches in the Ojochal area. 36 lots have been surveyed out and are ready for registration and sale. Much of the infrastructure work has been completed with over 2 kilometers of rocked roads and drainage. This is an ideal location for the equestrian with several kilometers of trails on the property and connecting trails and roads into the local mountains.