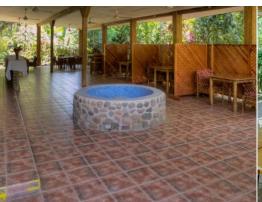

## **Property Description**

This is the opportunity of the Century:All sorts of possibilities with this: A Commercial property, and a residentialproperty. Two separate gated entrances, including 3+ Acres of land. Approximately 5,800 Sq. Ft. of construction. Beautifully landscaped property. Buildings include: A 4-Bedroom B&B, A full restaurant and Bar facility, huge beautifully tiled covered patio, with tiled fountain that could be used for a plant nursery or a Yoga Center. For the functional aspects, towards the back of the property is a well built, huge steel garage/work-shop large enough to park 6 cars inside. There is a small stream through the property and grounds with a variety of fruit trees, colorful plants and flowers. The hill-top residential site with beautiful mountain view may be subdivided. There are also river-rock walls on street side. One added value is a \$30K bar/liquor license that goes with the restaurant that can be sold or transferred! The owner, a favorite local resident, friend of many, past away and the family wants to sell.