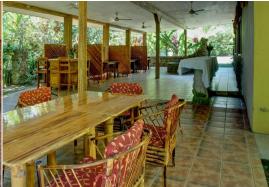

## **Property Description**

This is the opportunity of the Century:All sorts of possibilities with this: A Commercial property, and a residentialproperty. Two separate gated entrances, including 3+ Acres of land. Approximately 5,800 Sq. Ft. of construction. Beautifully landscaped property. Buildings include: A 4-Bedroom B&B, A full restaurant and Bar facility, huge beautifully tiled covered patio, with tiled fountain that could be used for a plant nursery or a Yoga Center. For the functional aspects, towards the back of the property is a well built, huge steel garage/work-shop large enough to park 6 cars inside. There is a small stream through the property and grounds with a variety of fruit trees, colorful plants and flowers. The hill-top residential site with beautiful mountain view may be subdivided. There are also river-rock walls on street side. One added value is a \$30K bar/liquor license that goes with the restaurant that can be sold or transferred! The owner, a favorite local resident, friend of many, past away and the family wants to sell.