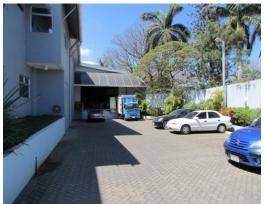

## **Property Description**

Excellent Offices and Large Warehouse Property in Santa Ana, for Sale. This property offers fairly new facilities that are in excellent condition, located in the best area of Santa Ana. It offers ample parking, guard house, controlled access, reception hall, toilets in reception area, meeting room, work stations and administration offices, 2 large office with private bathrooms each, kitchen and dinning areas for a total of 550 m2 of office space with central air conditioning. It has a great warehouse with an area of over 800 m2, offices in the warehouse area, space for lockers with bathrooms, laundry, kitchen, garden and terrace. It has a standard height loading dock and doors at ground level also. It has permits for commercial and business use. Three Phase electricity, telephone lines, 110 and 220 Volt power, water collection tank and pump, security system CCTV for 16 cameras and all the services; water, electricity, internet, alarm, etc.