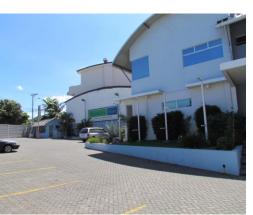

## **Property Description**

Excellent Offices and Large Warehouse Property in Santa Ana, for Sale. This property offers fairly new facilities that are in excellent condition, located in the best area of Santa Ana. It offers ample parking, guard house, controlled access, reception hall, toilets in reception area, meeting room, work stations and administration offices, 2 large office with private bathrooms each, kitchen and dinning areas for a total of 550 m2 of office space with central air conditioning. It has a great warehouse with an area of over 800 m2, offices in the warehouse area, space for lockers with bathrooms, laundry, kitchen, garden and terrace. It has a standard height loading dock and doors at ground level also. It has permits for commercial and business use. Three Phase electricity, telephone lines, 110 and 220 Volt power, water collection tank and pump, security system CCTV for 16 cameras and all the services; water, electricity, internet, alarm, etc.