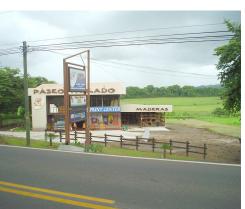

## Paseo Tablado - 5 Acres & **Furniture Factory For Sale in** Guanacaste

Portegolpe, Guanacaste

Property Type: Land • Bedrooms: 1 • Built: 2008 • Size: 21142.9 sq m • 5.22 Acres

Status: Sold

Parking Spaces

## **Property Description**

The Paseo Tablado parcel consists of a 2,690 sq ft (250m2) furniture factory and showroom, with a 1 bedroom manager's apartment, on 5.22 acres (2.11 hac) of flat land. The property has 98 feet (30 meters) of road frontage, on the main, paved highway that takes you to Liberia, the capital of the province and where the international airport is located. There is an existing well on the property and it is easy to dig additional wells anywhere on the large, flat parcel. The manager's apartment has one bedroom, with a living area and kitchen. The land is actually made of up three adjacent parcels. There is great potential for any number of building options using all the land or you can build on one and sell the others. Each parcel has access to the main road.