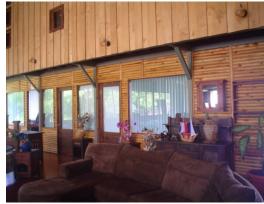

## **Property Description**

The Paseo Tablado parcel consists of a 2,690 sq ft (250m2) furniture factory and showroom, with a 1 bedroom manager's apartment, on 5.22 acres (2.11 hac) of flat land. The property has 98 feet (30 meters) of road frontage, on the main, paved highway that takes you to Liberia, the capital of the province and where the international airport is located. There is an existing well on the property and it is easy to dig additional wells anywhere on the large, flat parcel. The manager's apartment has one bedroom, with a living area and kitchen. The land is actually made of up three adjacent parcels. There is great potential for any number of building options using all the land or you can build on one and sell the others. Each parcel has access to the main road.