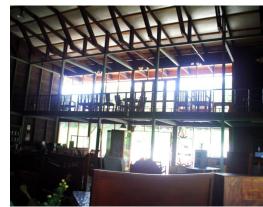

## **Property Description**

The Paseo Tablado parcel consists of a 2,690 sq ft (250m2) furniture factory and showroom, with a 1 bedroom manager's apartment, on 5.22 acres (2.11 hac) of flat land. The property has 98 feet (30 meters) of road frontage, on the main, paved highway that takes you to Liberia, the capital of the province and where the international airport is located. There is an existing well on the property and it is easy to dig additional wells anywhere on the large, flat parcel. The manager's apartment has one bedroom, with a living area and kitchen. The land is actually made of up three adjacent parcels. There is great potential for any number of building options using all the land or you can build on one and sell the others. Each parcel has access to the main road.