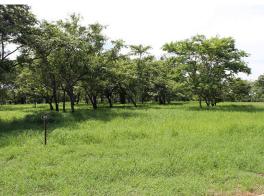

## **Property Description**

This 22,347 ft2 (2,076 m2) lot contains some wonderful assets. Firstly it lives within the Hacienda Pinilla communitywhere you have the advantages of a secure and professionally maintained infrastructure. The lot itself possesses many large shade trees, this is something that would be costly to purchase, install and maintain but these trees have been established for over two decades and add so much life to this location. This lot is also on a gentle bend in the road that inspires design elements for a home that could add to the value inside as well as affording a more creative landscaping plan. The lot is in the subdivision Las Brisas. It is centrally located, a short bike ride to the beach yet far enough from the effects of salt air exposure. In addition, the driving times reduced when visiting Tamarindo and the neighboring communities like Playa Avellans and Playa Negra. The property has an expansive and welcoming feeling about it.