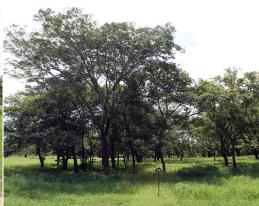

## **Property Description**

This 22,347 ft2 (2,076 m2) lot contains some wonderful assets. Firstly it lives within the Hacienda Pinilla communitywhere you have the advantages of a secure and professionally maintained infrastructure. The lot itself possesses many large shade trees, this is something that would be costly to purchase, install and maintain but these trees have been established for over two decades and add so much life to this location. This lot is also on a gentle bend in the road that inspires design elements for a home that could add to the value inside as well as affording a more creative landscaping plan. The lot is in the subdivision Las Brisas. It is centrally located, a short bike ride to the beach yet far enough from the effects of salt air exposure. In addition, the driving times reduced when visiting Tamarindo and the neighboring communities like Playa Avellans and Playa Negra. The property has an expansive and welcoming feeling about it.