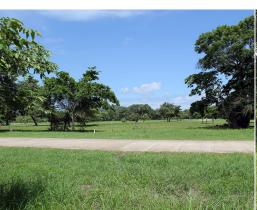

## **Property Description**

This 22,347 ft2 (2,076 m2) lot contains some wonderful assets. Firstly it lives within the Hacienda Pinilla communitywhere you have the advantages of a secure and professionally maintained infrastructure. The lot itself possesses many large shade trees, this is something that would be costly to purchase, install and maintain but these trees have been established for over two decades and add so much life to this location. This lot is also on a gentle bend in the road that inspires design elements for a home that could add to the value inside as well as affording a more creative landscaping plan. The lot is in the subdivision Las Brisas. It is centrally located, a short bike ride to the beach yet far enough from the effects of salt air exposure. In addition, the driving times reduced when visiting Tamarindo and the neighboring communities like Playa Avellans and Playa Negra. The property has an expansive and welcoming feeling about it.