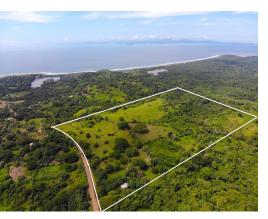

## **Property Description**

Strategically located along the central pacific coast of Costa Rica! This 51.5 HA (127 acre) farm has very flat and gently sloping terrain currently being used for cattle grazing, however the potential for this farm for development is incredible!Location is within minutes of Bajamar beach area, which is the closest beach from San Jose metropolitan area, within 1 hour drive and also within close proximity of the site of the new International Airport in Orotina, and minutes to the toll road highway 27. The land has open graze land with protected watershed and forested areas and with elevation offering incredible sea views of the Pacific Ocean and the Gulf of Nicoya and the Peninsula off in the distance. The topography and internal road infrastructure make this farm perfect for a residential community of ocean view homes on ample sized lots within close proximity to the sea, and also the metropolitan area of the central valley! Short commute for those quick weekend getaways, or even feasible for permanent residence and commute to work daily.