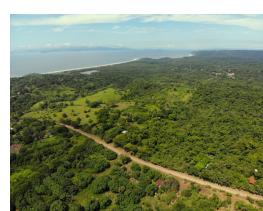

## **Property Description**

Strategically located along the central pacific coast of Costa Rica! This 51.5 HA (127 acre) farm has very flat and gently sloping terrain currently being used for cattle grazing, however the potential for this farm for development is incredible!Location is within minutes of Bajamar beach area, which is the closest beach from San Jose metropolitan area, within 1 hour drive and also within close proximity of the site of the new International Airport in Orotina, and minutes to the toll road highway 27. The land has open graze land with protected watershed and forested areas and with elevation offering incredible sea views of the Pacific Ocean and the Gulf of Nicoya and the Peninsula off in the distance. The topography and internal road infrastructure make this farm perfect for a residential community of ocean view homes on ample sized lots within close proximity to the sea, and also the metropolitan area of the central valley! Short commute for those quick weekend getaways, or even feasible for permanent residence and commute to work daily.