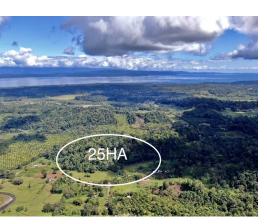

## OSA 25.5 HA or 63 acres farm **DEAL**

Puerto Jimenez, Puntarenas

Property Type: Land • Size: 255611 sq m • 63.16 Acres

- Status: Sold
- Investment Opportunities
- River Views

- Acreage
- Jungle Views
- Sub Dividable

## **Property Description**

Located in the Heart of the OSA, this 63 acre parcel is rimmed by flat and gently rolling terrain with a rainforest mountain peak in the middle to back of the property. High spot is perfect for placing a nice hacienda style home, and either gardening or farming the flat lands below or having some horses grazing in the pastures below. Location is with 15 minutes to the closest beaches on the inside of the Golfo Dulce, which is a marine sanctuary, and 25 minutes to town of Puerto Jimenez. The sellers foreclosed on the property, and reason there is such a deal in play. They are up their in age, and just want to simplify their lives. Do not miss out on this opportunity!