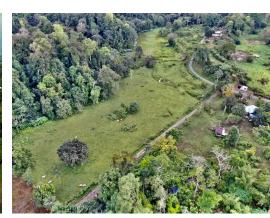

## **Property Description**

Located in the Heart of the OSA, this 63 acre parcel is rimmed by flat and gently rolling terrain with a rainforest mountain peak in the middle to back of the property. High spot is perfect for placing a nice hacienda style home, and either gardening or farming the flat lands below or having some horses grazing in the pastures below. Location is with 15 minutes to the closest beaches on the inside of the Golfo Dulce, which is a marine sanctuary, and 25 minutes to town of Puerto Jimenez. The sellers foreclosed on the property, and reason there is such a deal in play. They are up their in age, and just want to simplify their lives. Do not miss out on this opportunity!