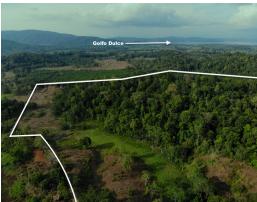

## **Property Description**

Located in the Heart of the OSA, this 63 acre parcel is rimmed by flat and gently rolling terrain with a rainforest mountain peak in the middle to back of the property. High spot is perfect for placing a nice hacienda style home, and either gardening or farming the flat lands below or having some horses grazing in the pastures below. Location is with 15 minutes to the closest beaches on the inside of the Golfo Dulce, which is a marine sanctuary, and 25 minutes to town of Puerto Jimenez. The sellers foreclosed on the property, and reason there is such a deal in play. They are up their in age, and just want to simplify their lives. Do not miss out on this opportunity!