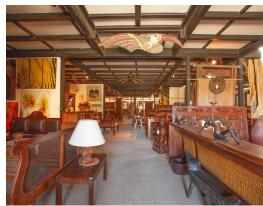

## **Property Description**

Large commercial bodega set on a 1,594 m2 wooded lot. Only 15 minutes to Tamarindo located in the scenic community of Caña Fistula. The Bodega and land are being offered without the business and related inventory. For those interested in running a furniture and decorating business It is also possible to purchasing the fine collection of furniture and decorations imported from Bali!Currently, the Waldorf School is constructing their new campus in back of the Bodega. This increased exposure is a huge benefit to the owner of the bodega and for any business that will be operated from it!