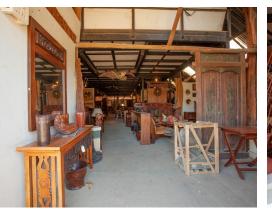

## **Property Description**

Large commercial bodega set on a 1,594 m2 wooded lot. Only 15 minutes to Tamarindo located in the scenic community of Caña Fistula. The Bodega and land are being offered without the business and related inventory. For those interested in running a furniture and decorating business It is also possible to purchasing the fine collection of furniture and decorations imported from Bali!Currently, the Waldorf School is constructing their new campus in back of the Bodega. This increased exposure is a huge benefit to the owner of the bodega and for any business that will be operated from it!