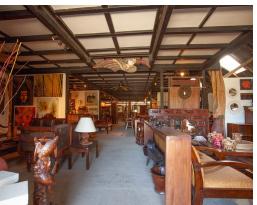

## **Property Description**

Large commercial bodega set on a 1,594 m2 wooded lot. Only 15 minutes to Tamarindo located in the scenic community of Caña Fistula. The Bodega and land are being offered without the business and related inventory. For those interested in running a furniture and decorating business It is also possible to purchasing the fine collection of furniture and decorations imported from Bali!Currently, the Waldorf School is constructing their new campus in back of the Bodega. This increased exposure is a huge benefit to the owner of the bodega and for any business that will be operated from it!