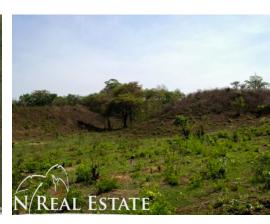

## **Property Description**

La Joya de Marbella is a large property or farm measuring 27 acres or 11 Hectares only 300 mt. walking distance to 2 beautiful beaches. One of these beaches is a beautiful offwhite sand beach with several spots with shade great to hang out with the family in the afternoon. The other has good surf off the south point as well as a center beach break. To the north end is a nice estuary with good snook fishing. La Joya de Marbella is located less than 5 min from the plaza of Marbella and is at best a 10 min drive to the beach and surf in Playa Marbella. The property offers ocean views from the hills in various different locations. The front portion along the road is flat and easy to build on with plenty of options from jungle wooded areas to open pasture zones along with many different fruit trees already well grown on the property. A beautiful creek flows along the southeastern border where some of the oldest and largest trees are also located.