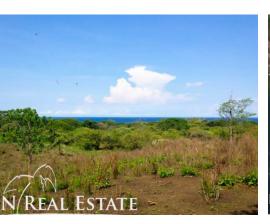

## **Property Description**

La Joya de Marbella is a large property or farm measuring 27 acres or 11 Hectares only 300 mt. walking distance to 2 beautiful beaches. One of these beaches is a beautiful offwhite sand beach with several spots with shade great to hang out with the family in the afternoon. The other has good surf off the south point as well as a center beach break. To the north end is a nice estuary with good snook fishing. La Joya de Marbella is located less than 5 min from the plaza of Marbella and is at best a 10 min drive to the beach and surf in Playa Marbella. The property offers ocean views from the hills in various different locations. The front portion along the road is flat and easy to build on with plenty of options from jungle wooded areas to open pasture zones along with many different fruit trees already well grown on the property. A beautiful creek flows along the southeastern border where some of the oldest and largest trees are also located.