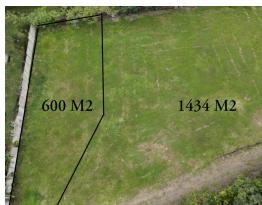

## Great building lot-flat and ready to build

♀ Atenas, Alajuela

Property Type: Land • Size: 1434 sq m • 0.35 Acres

Status: Sold

Close To Transport

Close To Schools

Jungle Views

Close To Shops

## **Property Description**

Great building lot at 1434 square meters. This beautiful lot is totally flat located just 8 minutes from the center of Atenasin a very cool place and away from the noise of the city and vehicles, it has water and electricity already installed on the property, electric gate at the entrance of the property.