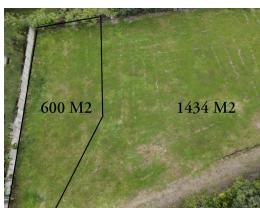

## **Property Description**

This beautiful 600 square meter lot located just 8 minutes from downtown. This beautiful lot is completely flat, has water and electricity already. The main entrance has an electric gate which makes the property even more private and away from noise of the town and vehicles.