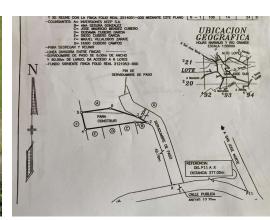

## **Property Description**

This beautiful 600 square meter lot located just 8 minutes from downtown. This beautiful lot is completely flat, has water and electricity already. The main entrance has an electric gate which makes the property even more private and away from noise of the town and vehicles.