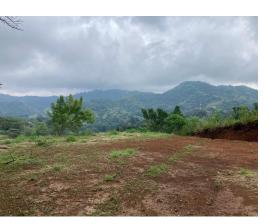

## **Property Description**

Nice lot of 2484 square meters, this property is located just 8 minutes from downtown, has water and electricity already installed, has an excellent view of the mountains, the property is completely flat, has an electric gate which makes make it even more private. Also there is an opportunity to buy the adjoining lot and add many other possibilities for development.