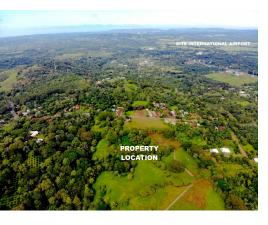

## Farm Near New Orotina International Airport

\$2,060,000
ID: 10840

Orotina, Alajuela

Property Type: Land
 Built: 2000
 Size: 1020924 sq m
 252.28 Acres

- Status: Active/Published
- Close To Transport
- Investment Opportunities
- Acreage
- Development Farm
- Valley Views

## **Property Description**

Excellent location within close proximity to the new proposed International airport in Orotina. This 252-acre hacienda has gently rolling pasture lands with a mix of secondary and primary forest, and existing internal road infrastructure that is all-weather access throughout the entire farm! There are numerous varieties of hardwoods and fruit trees and consider this one of those well-managed farms that have much character and offer so many possibilities whether you develop into minifarms or residential development, eco-tourism project, boutique bed, and breakfast, or mixed-use with agriculture and other. Location is within minutes to the coast highway and the new toll road leading to the San Jose metropolitan area. Drive time to the nearest beach is 15 minutes, and the metropolitan area of San Jose for approximately 40 minutes. Municipal water and power are available to the frontage of the farm.