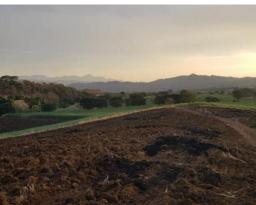

## **Property Description**

Located on a main paved street 13.45 meters wide with 255 meters of frontage. The terrain is flat with moderate slopes. Ideal for housing development, logistics or storage warehouses, textile industry, manufacturing, food industry, etc. According to the regulatory plan of the municipality of Greece, the property is located in the Future Development Zone (ZDF), which makes the property very versatile so that it can be developed in different areas of business. In front of the property is the three-phase and fiber optic type electrical wiring, it also has access to water for its development. The sale price of only \$40 per m2 greatly favors the project to be developed. Excellent location just 5 minutes from the center of Grecia.