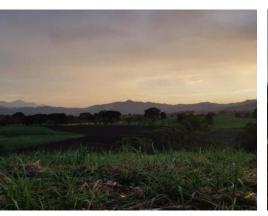

## **Property Description**

Located on a main paved street 13.45 meters wide with 255 meters of frontage. The terrain is flat with moderate slopes. Ideal for housing development, logistics or storage warehouses, textile industry, manufacturing, food industry, etc. According to the regulatory plan of the municipality of Greece, the property is located in the Future Development Zone (ZDF), which makes the property very versatile so that it can be developed in different areas of business. In front of the property is the three-phase and fiber optic type electrical wiring, it also has access to water for its development. The sale price of only \$40 per m2 greatly favors the project to be developed. Excellent location just 5 minutes from the center of Grecia.