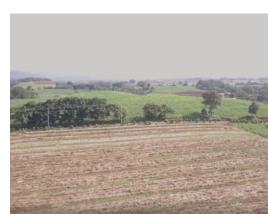

## **Property Description**

Land facing a paved. The land is flat with a moderate slope towards the back of the land. Ideal for housing development, logistics or storage warehouses, church, mixed development, etc. According to the regulatory plan of the municipality of Greece, the property is located in the Future Development Zone (ZDF), which makes the property very versatile so that it can be developed in different areas of business. In front of the property is the three-phase and fiber optic type electrical wiring, it also has access to water for its development. The sale Price of only \$22 per m2 greatly favors the project to be developed. Excellent location just 5 minutes from the center of Grecia and 1,300 meters from the street that leads to the inter-American highway where PANDUIT (company of electrical and network infrastructure solutions) is located.