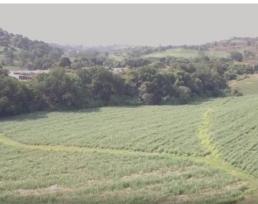

## **Property Description**

Land facing a paved. The land is flat with a moderate slope towards the back of the land. Ideal for housing development, logistics or storage warehouses, church, mixed development, etc. According to the regulatory plan of the municipality of Greece, the property is located in the Future Development Zone (ZDF), which makes the property very versatile so that it can be developed in different areas of business. In front of the property is the three-phase and fiber optic type electrical wiring, it also has access to water for its development. The sale Price of only \$22 per m2 greatly favors the project to be developed. Excellent location just 5 minutes from the center of Grecia and 1,300 meters from the street that leads to the inter-American highway where PANDUIT (company of electrical and network infrastructure solutions) is located.