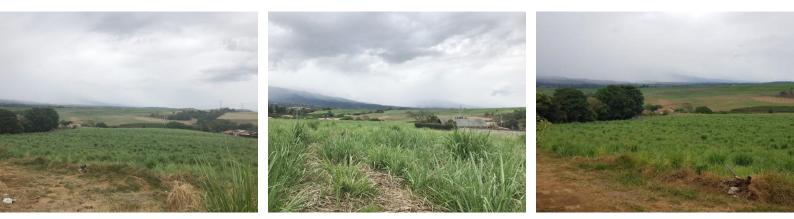

## **Property Description**

The land is designed for high-density residential development with a minimum of 160 m2, ideal for development of an urbanization. It also has a front of 60 meters to the main high traffic street where a commercial area can be developed. The terrain is flat with slight slopes. According to the Regulatory Plan of the municipality of Greece, the land is located in the Urban Densification Zone (ZDU) and the Main Urban Area (CUP). It has two access areas and has no problem for water drains. It has a spectacular view and a privileged location. It has public services on the ground. The best property to develop in this area.