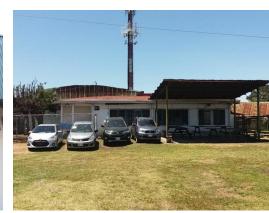

## **Property Description**

Terreno Comercial en Zapote, San José. Commercial land in Zapote with a strategic location. Unique feature for development since it has a flat topography. It has two fronts to the street. More than 50 meters in front of the main street. It has all the services. Use of commercial land. Preferential access. It has warehouses with more than forty years of construction.