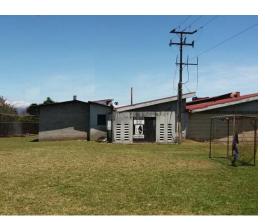

## **Property Description**

Terreno Comercial en Zapote, San José. Commercial land in Zapote with a strategic location. Unique feature for development since it has a flat topography. It has two fronts to the street. More than 50 meters in front of the main street. It has all the services. Use of commercial land. Preferential access. It has warehouses with more than forty years of construction.