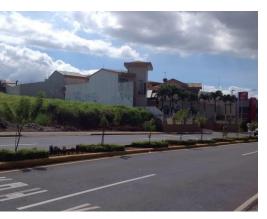

## **Property Description**

HERMOSO TERRENO EN EL AREA COMERCIAL MAS EXCLUSIVA Y MAYOR CRECIMIENTO D HEREDIA. The land is 100% flat and is 100% commercial. The land is 20.75 meters wide and 59.56 meters deep. This wonderful lot is located in the commercial area of IllHeredia, near the new Centro Comercial Oxygen Human Playground, Walmart, McDonalds, Carls Jr, KFC.Surrounded by the best commercial businesses and in front of the main street entering downtown Heredia.Perfect for any business that seeks to face a highway with high traffic and visibility.