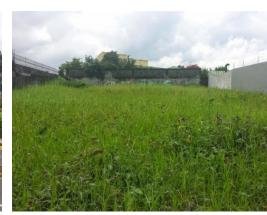

## **Property Description**

HERMOSO TERRENO EN EL AREA COMERCIAL MAS EXCLUSIVA Y MAYOR CRECIMIENTO D HEREDIA. The land is 100% flat and is 100% commercial. The land is 20.75 meters wide and 59.56 meters deep. This wonderful lot is located in the commercial area of IllHeredia, near the new Centro Comercial Oxygen Human Playground, Walmart, McDonalds, Carls Jr, KFC.Surrounded by the best commercial businesses and in front of the main street entering downtown Heredia.Perfect for any business that seeks to face a highway with high traffic and visibility.