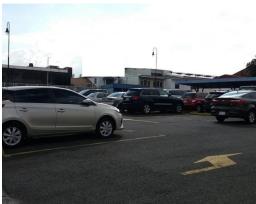

## **Property Description**

Land of Excellent Characteristics in San José Centro.Located in an area of Phigh vehicular traffic, an average of 37,200 vehicles circulate on the front street daily. It has mixed, commercial and residential land use, it is suitable for the construction of: University, shopping plaza, hotel, commercial and residential building 150 meters high. It has all the services, it has two fronts, one to the south and the other to the east. It is currently used as a parking lot.