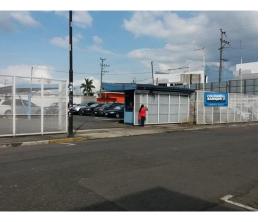

## **Property Description**

Land of Excellent Characteristics in San José Centro.Located in an area of Phigh vehicular traffic, an average of 37,200 vehicles circulate on the front street daily. It has mixed, commercial and residential land use, it is suitable for the construction of: University, shopping plaza, hotel, commercial and residential building 150 meters high. It has all the services, it has two fronts, one to the south and the other to the east. It is currently used as a parking lot.