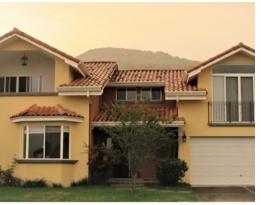

## Two-Storey House in Corner Land in Piedades de Santa Ana, San Jose 12336

\$495,000

Santa Ana, San Jose

• Property Type: Single Family Homes • Bedrooms: 4 • Built: 2008 • Size: 464 sq m • 0.11 Acres • Floor Area (SQFT): 3,660

## **Property Description**

Casa de Dos Plantas en Terreno Esquinero en Piedades de Santa Ana. First Floor: nice lobby, large double height ceiling room with fine wood floors, large dining room, spacious kitchen with wooden furniture with island, with granite countertops, TV room with almond wood floor, covered terrace connected to the garden area, guest bathroom. Second Floor: large family room, 4 bedrooms, the main one with a double walk-in closet and full bathroom, guest room with closet with full bathroom, two secondary bedrooms with closet sharing full bathroom. The condominium has a beautiful pool, BBQ area and beautiful green areas. 24/7 security with controlled access, US\$300 maintenance fee, pets are allowed.