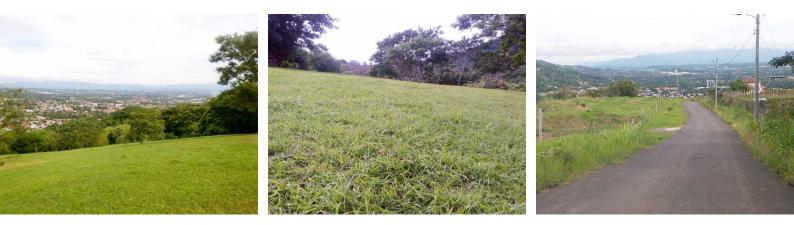

## **Property Description**

Terreno en Venta en Santa Ana, Alto de Las PalomasCHARACTERISTICS:Street front of approximately 100 meters.Slightly sloping topography with terraces.Views to Santa Ana- Villa Real- volcanoes and west of the central valley as well as mountains of Escazú and Santa Ana.Wooded land with grass to a large extent.Asphalt in front of the property...... The owner can participate in a Joint Venture with developers, receiving a deal signal, partial payments and the remainder in M2 of construction !!!Price \$ 160 dollars per m2, great for the area and for investment.