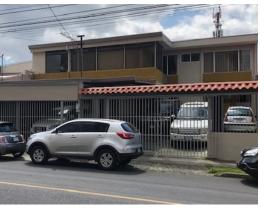

## Two-Storey Building in Montelimar in Goicochea

\$1,050,000

ID: 12532

**♀** Guadalupe, San Jose

• Property Type: Commercial • Bedrooms: 15 • Built: 2008 • Size: 700 sq m • 0.17 Acres • Floor Area (SQFT):

## **Property Description**

Edificio de Dos Plantas en Montelimar en GoicocheaThis building is recently remodeled. It has two floors, distributed as follows:FIRST FLOOR: Parking for 8 cars, guard house, reception area. It has 9 offices in the front part, two rooms perfect for making work cubicles, an equipment room with fiber optic and structural wiring, 6 bathrooms of which 3 are in the social area where the kitchen and a dining area are. .SECOND FLOOR: Main office with private bathroom, two secondary offices with private bathroom, meeting room, event room, two additional bathrooms. The building is very well located near the Goicoechea Courts. It is ideal for law offices, freelancers, government offices, etc. There are several parking spaces around if more space is needed for this purpose.