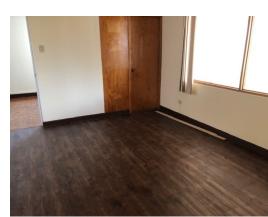

## **Property Description**

Edificio de Dos Plantas en Montelimar en GoicocheaThis building is recently remodeled. It has two floors, distributed as follows:FIRST FLOOR: Parking for 8 cars, guard house, reception area. It has 9 offices in the front part, two rooms perfect for making work cubicles, an equipment room with fiber optic and structural wiring, 6 bathrooms of which 3 are in the social area where the kitchen and a dining area are. .SECOND FLOOR: Main office with private bathroom, two secondary offices with private bathroom, meeting room, event room, two additional bathrooms. The building is very well located near the Goicoechea Courts. It is ideal for law offices, freelancers, government offices, etc. There are several parking spaces around if more space is needed for this purpose.