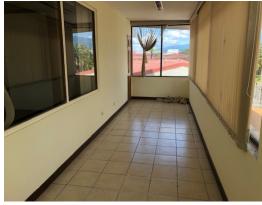

## **Property Description**

Edificio de Dos Plantas en Montelimar en GoicocheaThis building is recently remodeled. It has two floors, distributed as follows:FIRST FLOOR: Parking for 8 cars, guard house, reception area. It has 9 offices in the front part, two rooms perfect for making work cubicles, an equipment room with fiber optic and structural wiring, 6 bathrooms of which 3 are in the social area where the kitchen and a dining area are. .SECOND FLOOR: Main office with private bathroom, two secondary offices with private bathroom, meeting room, event room, two additional bathrooms. The building is very well located near the Goicoechea Courts. It is ideal for law offices, freelancers, government offices, etc. There are several parking spaces around if more space is needed for this purpose.