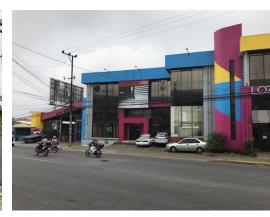

## **Property Description**

Edificio Comercial de 3 Plantas, Bodega Grande y Amplio Parqueo, San JoseThe main building is composed of three floors with measures of 390, 670 and 545 m2 respectively, which can be used as showrooms, offices, call centers, etc.The main warehouse has 1,240 m2 and the secondary warehouse has 1,200 m2 with a ceiling height of approximately 6 meters, inside the main warehouse there is a loading and unloading area for containers and a guard house. It has a covered area for parking of 500 m2. It has an electric backup plant and is planned to place an elevator if necessary. The property is in front of a main high traffic street so it has a tremendous commercial exposure. It also rents at \$27,000 per month