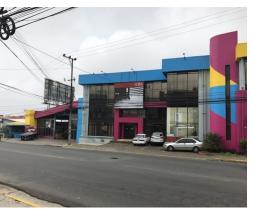

## **Property Description**

Edificio Comercial de 3 Plantas, Bodega Grande y Amplio Parqueo, San JoseThe main building is composed of three floors with measures of 390, 670 and 545 m2 respectively, which can be used as showrooms, offices, call centers, etc.The main warehouse has 1,240 m2 and the secondary warehouse has 1,200 m2 with a ceiling height of approximately 6 meters, inside the main warehouse there is a loading and unloading area for containers and a guard house. It has a covered area for parking of 500 m2. It has an electric backup plant and is planned to place an elevator if necessary. The property is in front of a main high traffic street so it has a tremendous commercial exposure. It also rents at \$27,000 per month