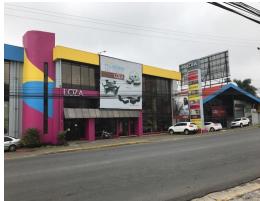

## **Property Description**

Edificio Comercial de 3 Plantas, Bodega Grande y Amplio Parqueo, San JoseThe main building is composed of three floors with measures of 390, 670 and 545 m2 respectively, which can be used as showrooms, offices, call centers, etc.The main warehouse has 1,240 m2 and the secondary warehouse has 1,200 m2 with a ceiling height of approximately 6 meters, inside the main warehouse there is a loading and unloading area for containers and a guard house. It has a covered area for parking of 500 m2. It has an electric backup plant and is planned to place an elevator if necessary. The property is in front of a main high traffic street so it has a tremendous commercial exposure. It also rents at \$27,000 per month