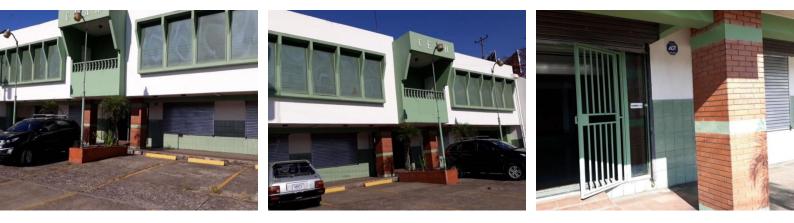

## Two-Story Building in Heredia Centro 12738

\$800,000 ID: 12738

🖓 Heredia, Heredia

• Property Type: Commercial • Bedrooms: 6 • Built: 2000 • Size: 743 sq m • 0.18 Acres • Floor Area (SQFT): 4,801

- Status: Active/Published
- Close To Shops
- Furnished Partially
- City Properties
- Close To Transport
- Investment Opportunities
- Close To Schools
- Elevator
- New Projects

## **Property Description**

Edificio de Dos Pisos en Heredia Centrolt has good spaces to establish reception, administrative area, offices or work rooms, meeting room, dining room, bathrooms. It has a third floor with a mezzanine in which other classrooms or offices can be conceptualized. An elevator is currently being placed in the building. The building has an excellent location very close to the center of Heredia and with a good exit to San Jose and Alajuela. It has parking space for 17 vehicles.