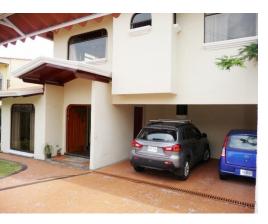

## 2-Storey House with Large Land in Pozos de Santa Ana

\$300,000 ID: 12819

Santa Ana, San Jose

• Property Type: Single Family Homes • Bedrooms: 3 • Built: 2000 • Size: 420 sq m • 0.1 Acres • Floor Area (SQFT): 2,583

## **Property Description**

Casa de 2 Plantas con Amplio Terreno en Pozos de Santa Ana. First Floor: Double-leaf wooden entrance door, hall, guest bathroom, dining room, independent kitchen with furniture and thermoformed top, large laundry room, rear terrace, covered garage for 2 vehicles, two more inside the property. Second Floor: 3 bedrooms, the main one with walk-in closet and complete bathroom with tub, 2 secondary bedrooms, one with closet sharing complete bathroom. Extensive gardens surround the property, the rear garden is very large and has the potential to build an activity ranch. Located in an area of complete pathroom and in a closed street with a lot of security. A lower value property or car is received as part of payment for the purchase of this home.