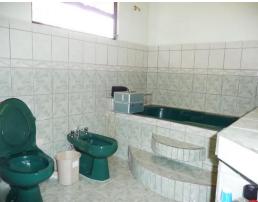

## **Property Description**

Casa de 2 Plantas con Amplio Terreno en Pozos de Santa Ana. First Floor: Double-leaf wooden entrance door, hall, guest bathroom, dining room, independent kitchen with furniture and thermoformed top, large laundry room, rear terrace, covered garage for 2 vehicles, two more inside the property. Second Floor: 3 bedrooms, the main one with walk-in closet and complete bathroom with tub, 2 secondary bedrooms, one with closet sharing complete bathroom. Extensive gardens surround the property, the rear garden is very large and has the potential to build an activity ranch. Located in an area of complete pathroom and in a closed street with a lot of security. A lower value property or car is received as part of payment for the purchase of this home.