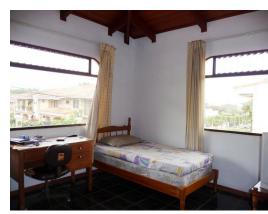

## **Property Description**

Casa de 2 Plantas con Amplio Terreno en Pozos de Santa Ana. First Floor: Double-leaf wooden entrance door, hall, guest bathroom, dining room, independent kitchen with furniture and thermoformed top, large laundry room, rear terrace, covered garage for 2 vehicles, two more inside the property. Second Floor: 3 bedrooms, the main one with walk-in closet and complete bathroom with tub, 2 secondary bedrooms, one with closet sharing complete bathroom. Extensive gardens surround the property, the rear garden is very large and has the potential to build an activity ranch. Located in an area of complete pathroom and in a closed street with a lot of security. A lower value property or car is received as part of payment for the purchase of this home.